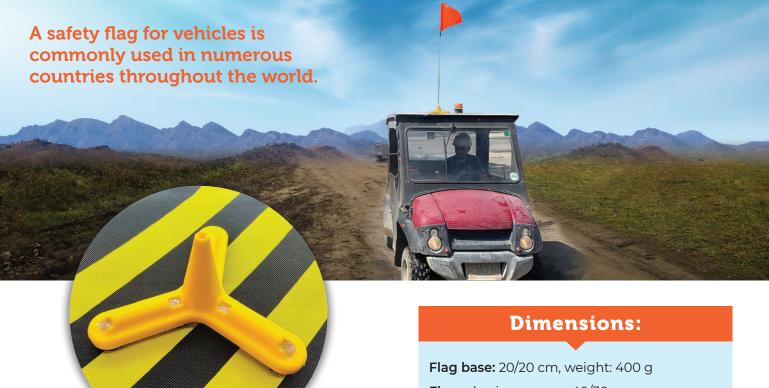

## Marking right - Safety flag

Make yourself easily visible at all times

The safety flag is designed to adhere to the roof of the vehicle by the aerodynamic structure of the flag base. We successfully prevented "flipping" of the vehicle's roof flag when traveling at 70/100 Km/h.

## The safety flag serves as identification for:

- Vehicles traveling in an operating area.
- Remote identification of vehicles.
- · Identifying groups of vehicles traveling in a group and more.

Flag: glowing orange, 40/30 cm

Flagpole:

Material: Fiberglass

Diameter: ø6mm/Length 150cm/Weight 100g

Feel free to contact us for more information or for a product demonstration

Solan International: Mobile: +972-54-5602570 · Office: +972-3-600-2277 Email: info@solansystems.com