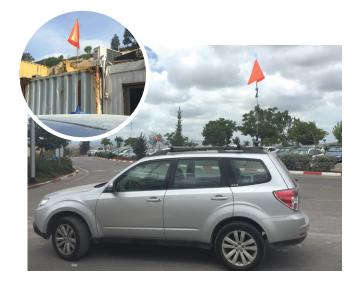

## Marking right - Safety flag

Make yourself easily visible at all times

The safety flag is designed to adhere to the roof of the vehicle by the aerodynamic structure of the flag base. We successfully prevented "flipping" of the vehicle's roof flag when traveling at 70/100 Km/h.

## The safety flag serves as identification for:

- Vehicles traveling in an operating area.
- Remote identification of vehicles.
- · Identifying groups of vehicles traveling in a group and more.

Flag: glowing orange, 40/30 cm