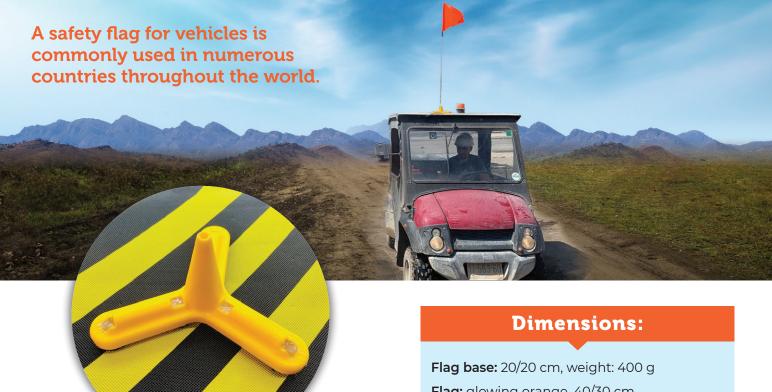

## Marking right - Safety flag

Make yourself easily visible at all times

The safety flag is designed to adhere to the roof of the vehicle by the aerodynamic structure of the flag base. We successfully prevented "flipping" of the vehicle's roof flag when traveling at 70/100 Km/h.

The flag comes with 3 or 6 magnets, at a capacity of 39 kg/cm<sup>2</sup> each.

## The safety flag serves as identification for:

- Vehicles traveling in an operating area.
- · Remote identification of vehicles.
- · Identifying groups of vehicles traveling in a group and more.

Flag: glowing orange, 40/30 cm

Flagpole:

Material: Fiberglass

Diameter: ø6mm/Length 150cm/Weight 100g

Feel free to contact us for more information or for a product demonstration

Solan International: Mobile: +972-54-5602570 · Office: +972-58-332-8437/8 Email: info@solansystems.com