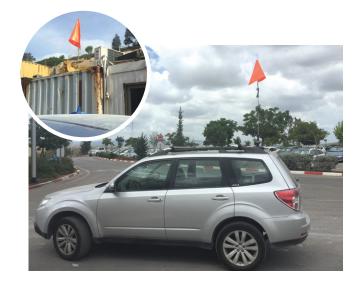

## Marking right - Safety flag

Make yourself easily visible at all times

The safety flag is designed to adhere to the roof of the vehicle by the aerodynamic structure of the flag base. We successfully prevented "flipping" of the vehicle's roof flag when traveling at 70/100 Km/h.

## The safety flag serves as identification for:

- Vehicles traveling in an operating area.
- · Remote identification of vehicles.
- · Identifying groups of vehicles traveling in a group and more.

Flag: glowing orange, 40/30 cm