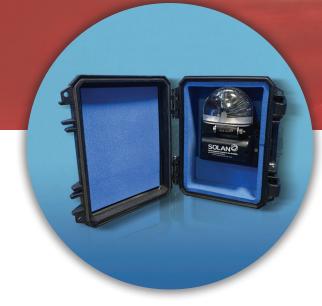

SOZ-3 Al53M Electric Pallet Truck

SOZ-3 Led Light

SOZ-3 Detector

SOZ-3 Magnet

The system alerts use a speaker located on the outside of the system, with the device protected by a metal cover.

The 2 models can be installed using screws to the body of an Electric pallet truck or using powerful magnets that are added to the existing options (then there is no need to drill / install faster).