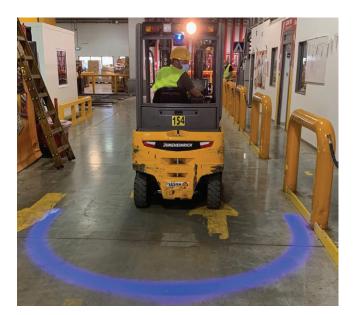

## Safety Operation Zone 3

{ SOZ-3 }

With Solan Safety Operation Zone 3 forklift accidents are prevented with a sound alert and use of led lights

To be on the safe side, SOZ-3 projects (with light) the hazardous area around a working forklift. It is sensitive to both objects and people

With the SOZ-3 system, the Electric pallet truck driver in a logistics center can easily avoid accidents with people and objects, especially while going backward or in poor visibility situations. Led lights mounted on the Electric pallet truck indicate a 9.8ft (3 meter) hazard area around the vehicle. If the light comes in contact with a person or an object this triggers an audio alert of 50-80 dB.