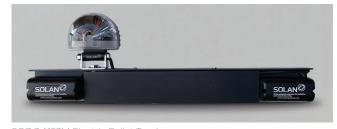

SOZ-3 Al53M Electric Pallet Truck

SOZ-3 Led Light

SOZ-3 Detector

SOZ-3 Magnet

The system alerts use a speaker located on the outside of the system, with the device protected by a metal cover.

The 2 models can be installed using screws to the body of an Electric pallet truck or using powerful magnets that are added to the existing options (then there is no need to drill / install faster).