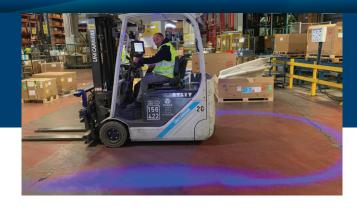

## Safety Operation Zone 3

{ SOZ-3 }

With Solan Safety Operation Zone 3 forklift accidents are prevented with a sound alert and use of led lights

To be on the safe side, SOZ-3 projects (with light) the hazardous area around a working forklift. It is sensitive to both objects and people

With the SOZ-3 system, the Electric pallet truck driver in a logistics center can easily avoid accidents with people and objects, especially while going backward or in poor visibility situations. Led lights mounted on the Electric pallet truck indicate a 9.8ft (3 meter) hazard area around the vehicle. If the light comes in contact with a person or an object this triggers an audio alert of 50-80 dB.