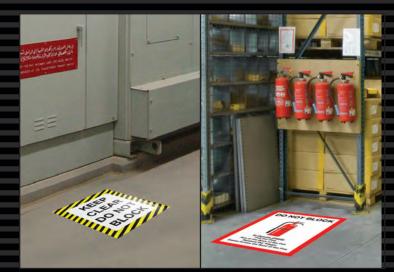

Use Mighty Line floor tapes to visually manage work flow in your facility. Improve productivity, safety, and quality.

Use Mighty Glow to exit safely in case of a power outage.

Use Mighty Line Signs to mark and identify key areas. Customize your signs with a specific message.

Use Mighty Line Dots where skids are pushed, and for turns.

Use Mighty Line Angles for the proper placement of inventory, equipment and vehicles.

Use Mighty Line Footprints to identify walkways.