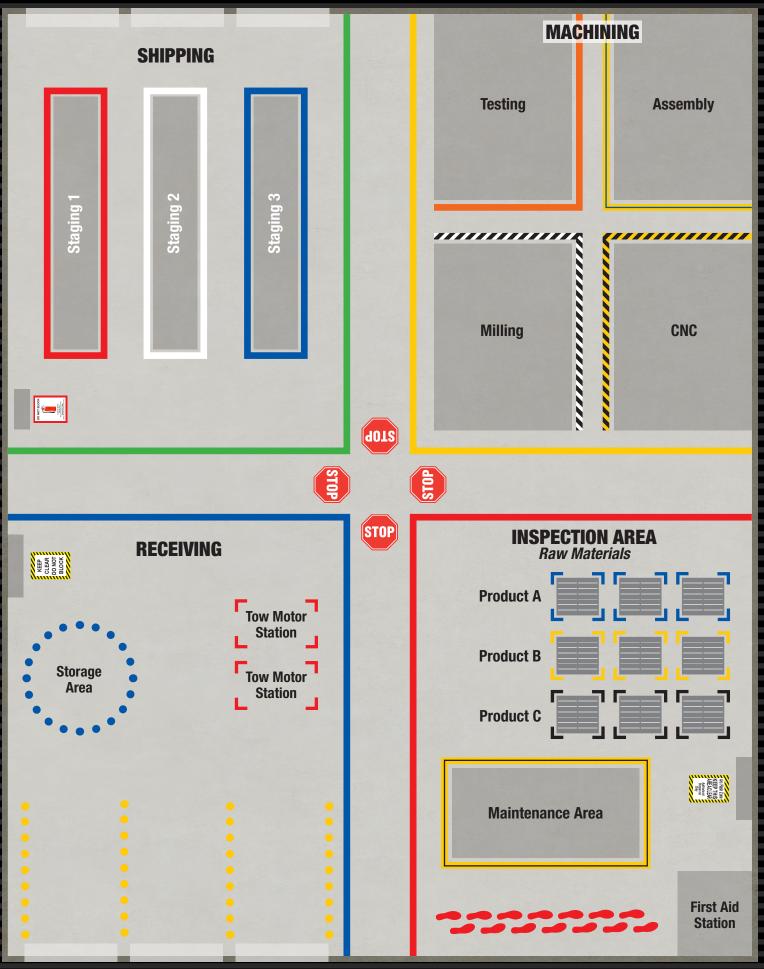

## **Improve Workflow and Safety!**

Use our Mighty Line floor marking products to efficiently and safely manage workflow. Color code your facility with our readily available variety of Mighty Line floor tape colors.

Use Mighty Line floor tapes to visually manage work flow in your facility. Improve productivity, safety, and quality.

Use Mighty Glow to exit safely in case of a power outage.

Use Mighty Line Signs to mark and identify key areas. Customize your signs with a specific message.

Use Mighty Line Dots where skids are pushed, and for turns.

Use Mighty Line Angles for the proper placement of inventory, equipment and vehicles.

Use Mighty Line Footprints to identify walkways.