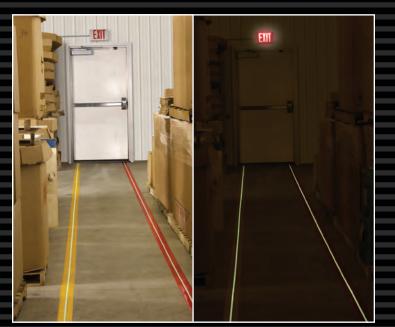

# Mighty Glow Safely Lights the Way!

Mighty Glow<sup>™</sup> features a luminescent 1/2-inch line centered on a 2-inch or 4-inch wide tape that glows in the dark in the event of a power outage.