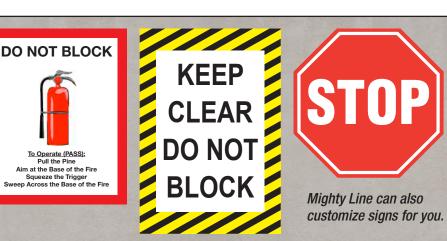

Use Mighty Line floor tapes to visually manage work flow in your facility. Improve productivity, safety, and quality.

Use Mighty Glow to exit safely in case of a power outage.

Use Mighty Line Signs to mark and identify key areas. Customize your signs with a specific message.

Use Mighty Line Dots where skids are pushed, and for turns.

Use Mighty Line Angles for the proper placement of inventory, equipment and vehicles.

Use Mighty Line Footprints to identify walkways.